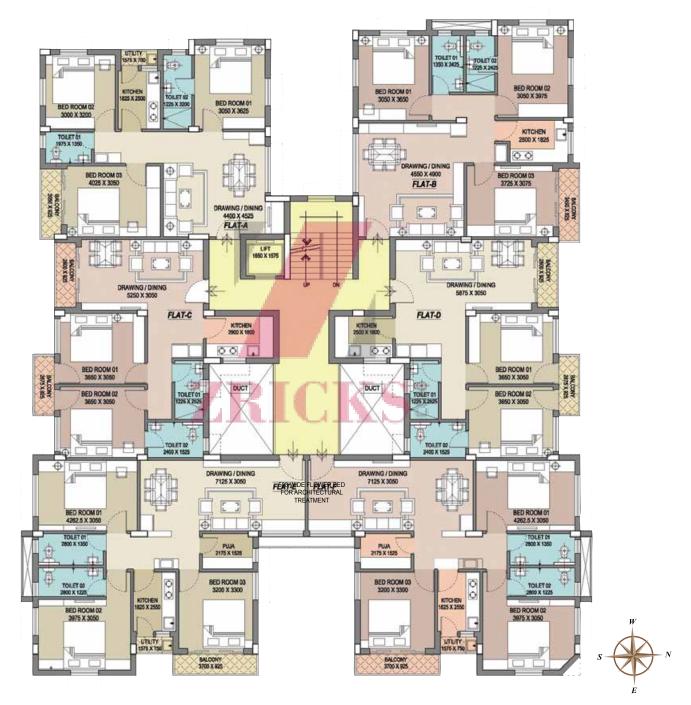

#### ON SITE GROUND FLOOR PLAN

www.Zricks.com

TYPICAL FLOOR PLAN (1st, 2nd and 3rd)

#### FLAT AREA STATEMENT

| FLAT MKD.           | Flat - A    | Flat - B    | Flat - C    | Flat - D    | Flat - E    | Flat - F    |
|---------------------|-------------|-------------|-------------|-------------|-------------|-------------|
| SUPER BUILT UP AREA | 1232 sq.ft. | 1288 sq.ft. | 1060 sq.ft. | 1096 sq.ft. | 1421 sq.ft. | 1416 sq.ft. |