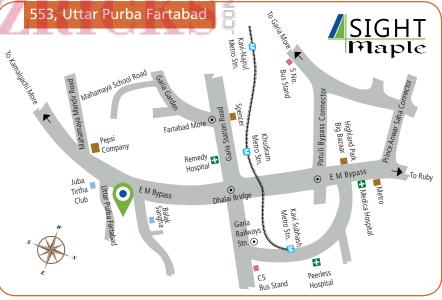

## Let your senses be reborn

Looking for affordable living in the midst of pristine beauty of nature? Look no further .... Ganguly group launches the 4 sight Maple located at Garia, the hub of tomorrow's Kolkata. Strategically located within 100 metres from EM Bypass and 5 min for Khudiram Metro station, Big Bazar and local market places, the Maple offers you the lavish lifestyle you have being dreaming of. It has the locational advantage of having 4 renowned school and a Super Specialty Hospital within 15min drive. Come and rejuvenate your sense at the 4 sight Maple.